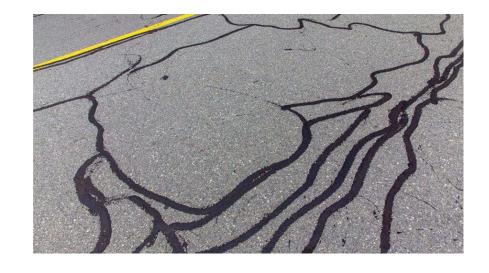

What happens when you do not properly maintain your asphalt??

What happens when you do not properly maintain your asphalt??

#### Why invest in asphalt maintenance?

- Longevity extend the lifespan of your asphalt.
- Prevention of cracks and potholes can grow over time costing more and doing more damage.
- Safety vehicles and pedestrians.
- Aesthetics positive first impression (open enrollment)
- Drainage water drainage (winter months)

An asphalt maintenance schedule should include:

- Areas that have been striped and sealed
- When the last striping and sealing was done in each area
- Areas that need striped and sealed next

What if I cannot afford to stripe and seal